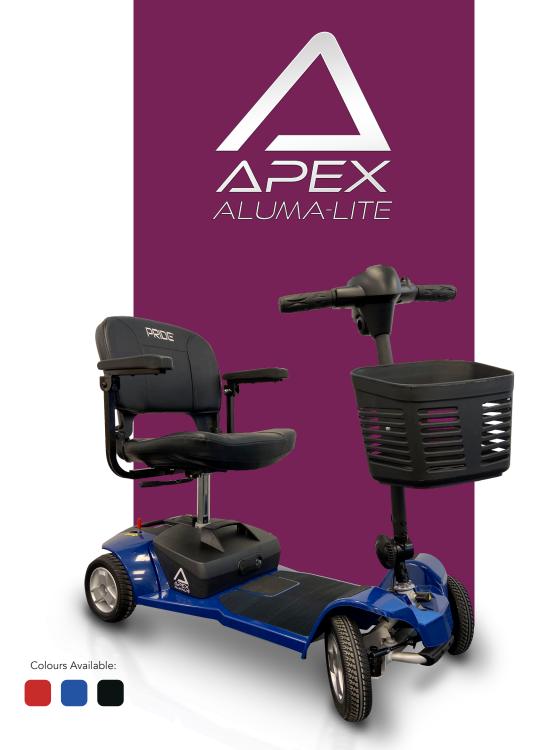

## Our Lightest Aluminium Travel Scooter

One of the lightest aluminum travel scooter on the market! Experience the convenience of a lightweight, compact travel scooter with airline safe batteries. Easy to put into the boot, with its heaviest piece weighing only 11.2 kg. The Apex Alumalite, with its aluminum frame, weighs only 28.8 kg making it our lightest four wheeled scooter yet!

## Features

Airline Safe Batteries

Lightweight Aluminum Frame

8" Front Rear Wheel