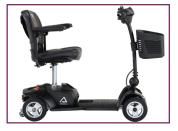

## Our Lightest Aluminium Travel Scooter

One of the lightest aluminum travel scooter on the market! Experience the convenience of a lightweight, compact travel scooter with airline safe batteries. Easy to put into the boot, with its heaviest piece weighing only 11.2 kg. The Apex Alumalite, with its aluminum frame, weighs only 28.8 kg making it our lightest four wheeled scooter yet!

| Specifications                    |                                                     |
|-----------------------------------|-----------------------------------------------------|
| Scooter                           |                                                     |
| Weight Capacity                   | 18 st 13 lbs (120 kg)                               |
| Overall Length                    | 1022 mm (40.25")                                    |
| Overall Width                     | 490 mm (19.25")                                     |
| Front/Rear Tyres                  | Front: 203 mm (8") Solid<br>Rear: 203 mm (8") Solid |
| Ground Clearance                  | 32 mm (1.25")                                       |
| Heaviest piece when disabled      | 11.2 kg -                                           |
| Colour(s)                         | Red, Blue & Black                                   |
| Mobility                          |                                                     |
| Turning Radius                    | 1385 mm (54.5")                                     |
| Max Speed <sup>1</sup>            | 4 mph (6.4 kmh)                                     |
| Battery                           |                                                     |
| Battery Requirements              | 12 Ah Lithium Battery                               |
| Battery Weight                    | 2.5 kg                                              |
| Battery Charger                   | 2-amp Off-Board                                     |
| Total Weight<br>Without Batteries | 28.8kg                                              |