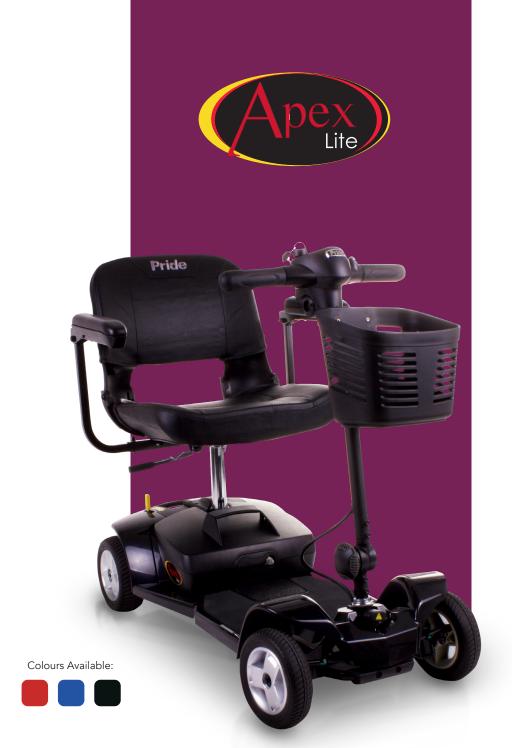

| Specifications                       |                                                                                                                           |
|--------------------------------------|---------------------------------------------------------------------------------------------------------------------------|
| Scooter                              |                                                                                                                           |
| Weight Capacity                      | 18 st 8 lbs (118 kg)                                                                                                      |
| Overall Length                       | 103 mm (39.5")                                                                                                            |
| Overall Width                        | 495 mm (19.5")                                                                                                            |
| Drive Tyres                          | Front: 178 mm Solid (2" x 7")<br>Rear: 200 mm Solid (2.5" x 8")                                                           |
| Ground Clearance                     | Mid-Frame: 570 mm (2.25")<br>At Motor: 340 mm (1.25")                                                                     |
| Heaviest Piece<br>When Disassembled  | Front Section: 15 kg (33 lbs)                                                                                             |
| Colour(s)                            | Red, Blue, Black                                                                                                          |
| Standard Seating                     | Type Folded<br>Material: Black Vinyl<br>Width: 431.8 mm (17")<br>Depth: 431.8 mm (17")<br>Weight: 1.6 st 23 lbs (10.4 kg) |
| Overall Height                       | 33.25" - 35.25" (844 - 895 mm)                                                                                            |
| Mobility                             |                                                                                                                           |
| Turning Radius                       | 112 mm (44.125")                                                                                                          |
| Max Speed                            | 4 mph (6.4 km/h)                                                                                                          |
| Maximum Obstacle<br>Climbing Ability | 50 mm (2")                                                                                                                |
| Drive System                         | Rear - Wheel Drive, Sealed<br>Transaxle, 24v DC Motor                                                                     |
| Duel Braking System                  | Regenerative and<br>Electromechanical                                                                                     |
| Battery                              |                                                                                                                           |
| Battery Requirements                 | Standard: 2 x 12 Ah Deep Cycle<br>(Optional) 18 Ah                                                                        |
| Battery Charger                      | 2-Amp Off-Board                                                                                                           |
| Battery Weight                       | Standard: 12 Ah 8.8 kg (19.5 lbs)<br>Optional: 18 Ah13.4 kg (29.5 lbs)                                                    |
| Total Weight<br>Without Batteries    | 36.3 kg (80 lbs)                                                                                                          |