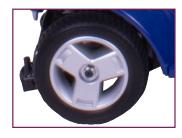

|
| Battery Requirements                 | Standard: 2 x 12 Ah Deep Cycle<br>(Optional) 18 Ah                                                                        |
| Battery Charger                      | 2-Amp Off-Board                                                                                                           |
| Battery Weight                       | Standard: 12 Ah 8.8 kg (19.5 lbs)<br>Optional: 18 Ah13.4 kg (29.5 lbs)                                                    |
| Total Weight<br>Without Batteries    | 36.3 kg (80 lbs)                                                                                                          |

## **Features**







Easy to Use Scooter Controls



Disassembles into 5 Pieces