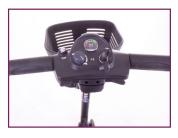

|
| Battery Requirements                 | Standard: 2 x 12 Ah Deep Cycle<br>(Optional) 18 Ah                                                                        |
| Battery Charger                      | 2-Amp Off-Board                                                                                                           |
| Battery Weight                       | Standard: 12 Ah 8.8 kg (19.5 lbs)<br>Optional: 18 Ah13.4 kg (29.5 lbs)                                                    |
| Total Weight<br>Without Batteries    | 36.3 kg (80 lbs)                                                                                                          |

## **Features**







Easy to Use Scooter Controls



Disassembles into 5 Pieces