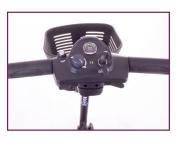

## Features

8"Rear Alloy Style Wheels

Easy to Use Scooter Controls

Disassembles into 5 Pieces

REV 02 - 30/01/2023

www.pride-mobility.co.uk