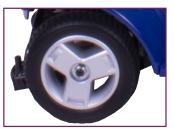

## Features

8"Rear Alloy Style Wheels

Easy to Use Scooter Controls

Disassembles into 5 Pieces

REV 02 - 30/01/2023

www.pride-mobility.co.uk