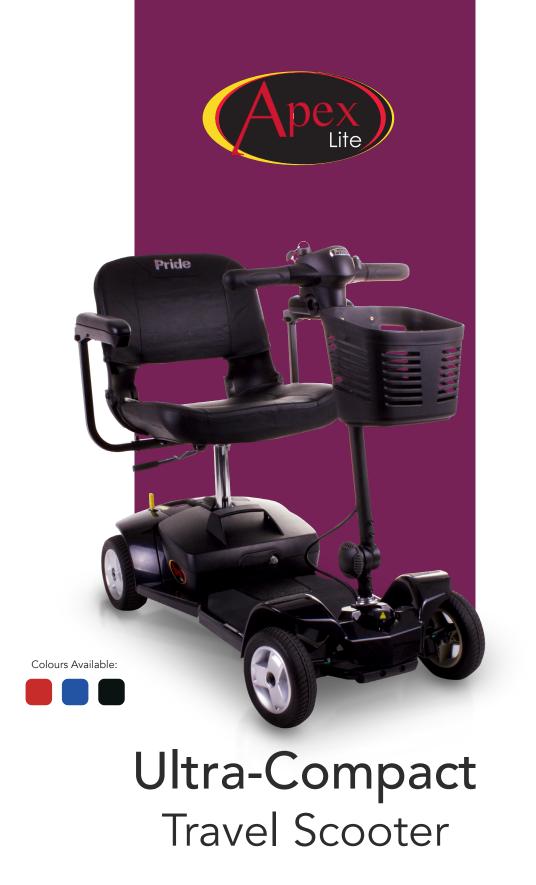

Enjoy worry-free travel with the Apex Lite, an ultra-compact scooter that is simple to disassemble. Ride in comfort and style with the foldable swivel seat and keep your personal items handy with the front basket.