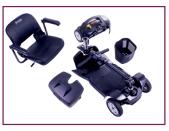

## Features

8"Rear Alloy Style Wheels

Easy to Use Scooter Controls

Disassembles into 5 Pieces

REV 02 - 30/01/2023

www.pride-mobility.co.uk