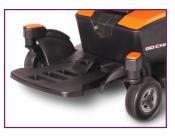

## **Features**

Large Comfortable Foot Plate

Adjustable Height, Width & Armrest