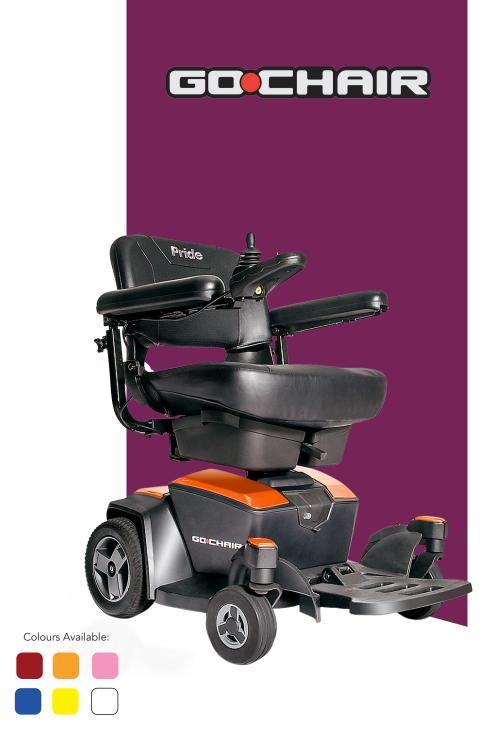

## Enhance Your Independence! And Enjoy Your Favourite Places

The Go Chair® is number one for portability! With feather-touch disassembly, you can take your Go Chair to all your favorite places and enjoy greater independence.

| Specifications                      |                                                                   |
|-------------------------------------|-------------------------------------------------------------------|
| Chair                               |                                                                   |
| Weight Capacity                     | 21 st 6 lbs (136 kg)                                              |
| Overall Length                      | 842 mm (33")                                                      |
| Overall Width                       | 575 mm (22.5")                                                    |
| Drive Tyres                         | 229 mm (9") - Solid                                               |
| Ground Clearance                    | 40 mm (1.6")                                                      |
| Heaviest Piece<br>When Disassembled | 16.5 kg                                                           |
| Colour(s)                           | Red, Orange, Quartz, Blue,<br>Yellow, White                       |
| Power                               |                                                                   |
| Turning Radius                      | 648 mm (33")                                                      |
| Max Speed                           | Up to 3.8 mph (6 km/h)                                            |
| Drivetrain                          | Rear-Wheel Drive, Two Motor                                       |
| Dual Breaking System                | "Intelligent Braking" Electronic<br>Regenerative, Disc Park Brake |
| Battery                             |                                                                   |
| Battery Requirements                | 2 x 18 Ah Batteries                                               |
| Battery Weight                      | 14 06 kg                                                          |
| Battery Charger                     | 18 Ah: 2 - Amp, Off-Board<br>22 Ah: 3.5 - Amp, Off-Board          |
| Total Weight<br>Without Batteries   | 44 kg (97 lbs)                                                    |

## **Features**

Large Comfortable Foot Plate

Adjustable Height, Width & Armrest