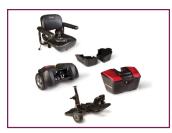

## Enhance Your Independence! And Enjoy Your Favourite Places

The Go Chair® is number one for portability! With feather-touch disassembly, you can take your Go Chair to all your favorite places and enjoy greater independence.