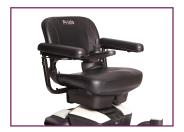

## **Features**

Large Comfortable Foot Plate

Adjustable Height, Width & Armrest