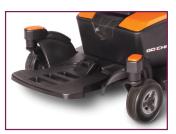

## Features

Disassembles into Five Pieces

Large Comfortable Foot Plate

Adjustable Height, Width & Armrest

www.pride-mobility.co.uk