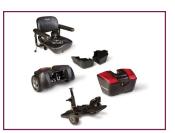

## Enhance Your Independence! And Enjoy Your Favourite Places

The Go Chair<sup>®</sup> is number one for portability! With feather-touch disassembly, you can take your Go Chair to all your favourite places and enjoy greater independence.

## Features

Disassembles into Five Pieces

Large Comfortable Foot Plate

Adjustable Height, Width & Armrest

www.pride-mobility.co.uk