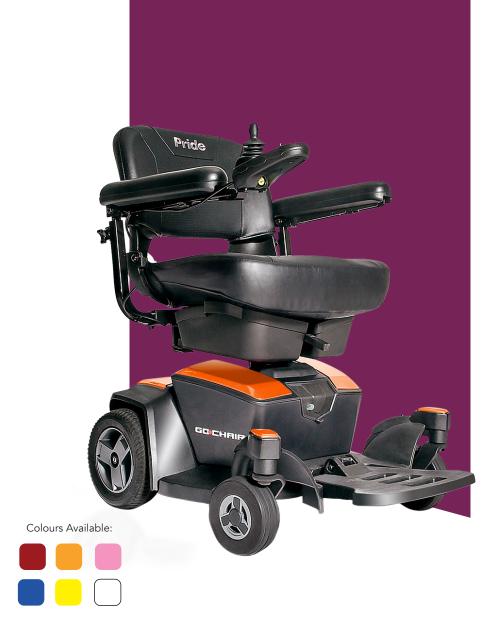

## Enhance Your Independence! And Enjoy Your Favourite Places

The Go Chair<sup>®</sup> is number one for portability! With feather-touch disassembly, you can take your Go Chair to all your favourite places and enjoy greater independence.

| Specifications                      |                                                                   |
|-------------------------------------|-------------------------------------------------------------------|
| Chair                               |                                                                   |
| Weight Capacity                     | 21 st 6 lbs (136 kg)                                              |
| Overall Length                      | 842 mm (33")                                                      |
| Overall Width                       | 575 mm (22.5″)                                                    |
| Front/Rear Tyres                    | Front: 152mm (6″) - Solid<br>Rear: 229 mm (9″) - Solid            |
| Ground Clearance                    | 45mm (1.75″)                                                      |
| Heaviest Piece<br>When Disassembled | 16.5 kg                                                           |
| Colour(s)                           | Red, Orange, White, Blue,<br>Yellow, Pink                         |
| Power                               |                                                                   |
| Turning Radius                      | 648 mm (28.5″)                                                    |
| Max Speed                           | Up to 4 mph (6.4 km/h)                                            |
| Drivetrain                          | Rear-Wheel Drive, Two Motor                                       |
| Dual Breaking System                | "Intelligent Braking" Electronic<br>Regenerative, Disc Park Brake |
| Battery                             |                                                                   |
| Battery Requirements                | 2 x 18 Ah Batteries                                               |
| Battery Weight                      | 14 kg                                                             |
| Battery Charger                     | 2 - Amp, Off-Board                                                |
| Total Weight<br>Without Batteries   | 44.25 kg                                                          |