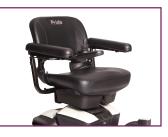

## Features

Disassembles into Five Pieces

Large Comfortable Foot Plate

Adjustable Height, Width & Armrest

www.pride-mobility.co.uk