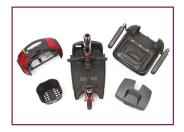

## The Original Travel Scooter Make Everyday an Adventure

Every day is a new adventure with the Go Go Elite Traveller®, an exceptionally stable and maneuverable travel scooter. With easy disassembly and a convenient storage basket, the Go Go Elite Traveller keeps up with your active life!

## **Features**

Easy Controls

Feather-Touch Disassembly With One Hand

Large Back Pocket For Extra Storage