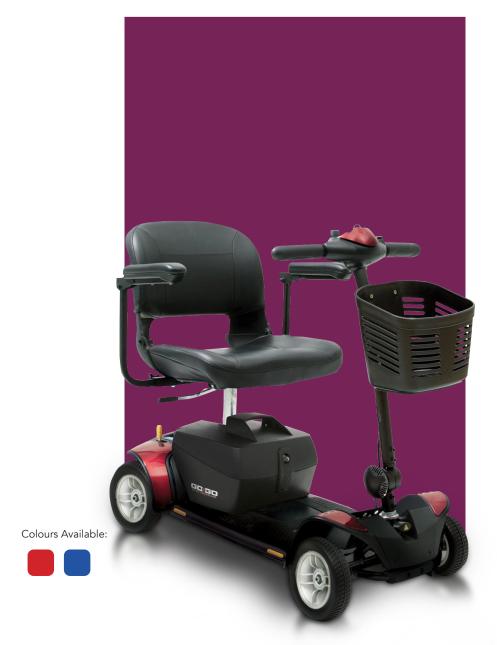

## The Original Travel Scooter Make Everyday an Adventure

Every day is a new adventure with the Go Go Elite Traveller®, an exceptionally stable and maneuverable travel scooter. With easy disassembly and a convenient storage basket, the Go Go Elite Traveller keeps up with your active life!

| Specifications                       |                                                         |
|--------------------------------------|---------------------------------------------------------|
| Scooter                              |                                                         |
| Weight Capacity                      | 21 st 6 lbs (136 kg)                                    |
| Overall Length                       | 1003 mm (39.5")                                         |
| Overall Width                        | 495 mm (19.5")                                          |
| Overall Height                       | 851 - 902 mm (33.5" - 35.5")                            |
| Drive Tyres                          | Front: 178 mm (7") - Solid<br>Rear: 203 mm (8") - Solid |
| Ground Clearance                     | 35 mm (1.38") at Motor                                  |
| Heaviest Piece<br>When Disassembled  | Front Section: 15. 5 kg                                 |
| Colour(s)                            | Red & Blue                                              |
| Mobility                             |                                                         |
| Turning Radius                       | 1120 mm (44")                                           |
| Max Speed                            | 4 mph (6.4 km/h)                                        |
| Drive System                         | Rear-Wheel Drive Sealed<br>Transaxle 24v DC Motor       |
| Duel Braking System                  | Regenerative and<br>Electromechanical                   |
| Maximum Obstacle<br>Climbing Ability | 50 mm                                                   |
| Battery                              |                                                         |
| Battery Requirements                 | 2 x 12 Ah (Standard)<br>2 x 17Ah (Optional)             |
| Battery Weight                       | 12 Ah: 8.75 kg<br>17 Ah 13.5 kg                         |
| Battery Charger                      | 2A Off-Board                                            |
| Total Weight<br>Without Batteries    | 36 kg                                                   |