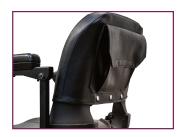

## **Features**

Easy Controls

Feather-Touch Disassembly With One Hand

Large Back Pocket For Extra Storage