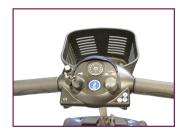

## **Features**

Easy Controls

Feather-Touch Disassembly With One Hand

Large Back Pocket For Extra Storage