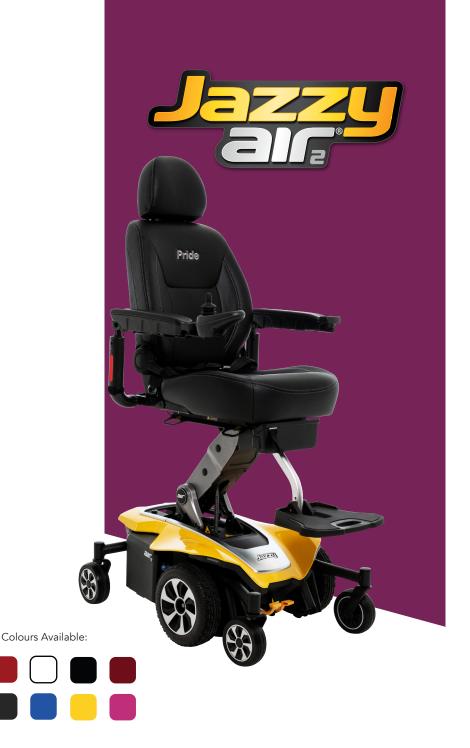

## Elevate Your Life To The Next Level!

At the touch of a switch, the Jazzy Air® 2 elevates 12 inches in just 11 seconds. With a sleek, modern look, this power chair safely drives at speeds up to 4 mph while elevated, allowing users to enjoy face-to-face social engagement.

| Specifications                      |                                                                                                                                   |
|-------------------------------------|-----------------------------------------------------------------------------------------------------------------------------------|
| Chair                               |                                                                                                                                   |
| Weight Capacity                     | 21 st 6 lbs (136 kg)                                                                                                              |
| Overall Length                      | 1067 mm (42")                                                                                                                     |
| Overall Width                       | 590 mm (23.25")                                                                                                                   |
| Front Tyres<br>Rear Tyres           | Front: 152mm (6") Solid<br>Rear: 254 mm (10") Solid                                                                               |
| Ground Clearance                    | 25 mm (1")                                                                                                                        |
| Suspension                          | Active-Trac Suspension With<br>Mid-Wheel 6 Technology                                                                             |
| Colour(s)                           | Citrine yellow, Pearly white,<br>Ruby red, Sapphire blue, Black<br>pearl, Garnet red, Black onyx,<br>Pink topaz, Silver tanzanite |
| Heaviest Piece<br>When Disassembled | 82 kg                                                                                                                             |
| Power                               |                                                                                                                                   |
| Turning Radius                      | 616 mm (24.25")                                                                                                                   |
| Max Speed                           | 4 mph (6.4 km/h)                                                                                                                  |
| Battery                             |                                                                                                                                   |
| Battery Requirements                | 2 x 50 Ah, Deep Cycle                                                                                                             |
| Battery Weight                      | 14.5 kg                                                                                                                           |
| Battery Charger                     | 5 - Amp Off-Board                                                                                                                 |
| Total Weight<br>Without Batteries   | 91.5 kg                                                                                                                           |