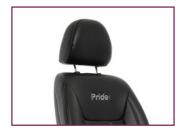

## **Features**

Drives Safely at 4mph While Elevated at 12"

Angle, and Height-Adjustable Headrest