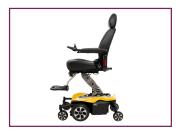

## Elevate Your Life To The Next Level!

At the touch of a switch, the Jazzy Air® 2 elevates 12 inches in just 11 seconds. With a sleek, modern look, this power chair safely drives at speeds up to 4 mph while elevated, allowing users to enjoy face-to-face social engagement.