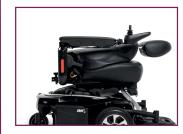

## **Features**

Drives Safely at 4mph While Elevated at 12"

Angle, and Height-Adjustable Headrest