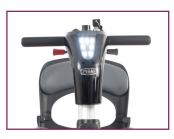

## Light, Portable And Easy To Fold

With the Pride Quest Folding Scooter, the world is at your fingertips! With a unique folding design, this scooter folds in just three simple steps and fits easily in a car boot. Enjoy full lighting and speeds up to 4 mph.