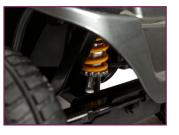

## Robustly Rugged And Perfectly Convenient

Robust meets convenience. With the Revo® 2.0, there is nothing you can't handle! This tough and dependable scooter has powerful suspension for a smooth ride, yet easily disassembles for full portability.

| Specifications                      |                                                                                 |
|-------------------------------------|---------------------------------------------------------------------------------|
| Scooter                             |                                                                                 |
| Weight Capacity                     | 28 st 8 lbs (181 kg)                                                            |
| Overall Length                      | 1194 mm (47″)                                                                   |
| Overall Width                       | 525 mm (20.75")                                                                 |
| Overall Height                      | 955 mm (38")                                                                    |
| Drive Tyres                         | Front: 229 mm (9")<br>Solid, Pneumatic<br>Rear: 229 mm (9")<br>Solid, Pneumatic |
| Ground Clearance                    | 32 mm (1.25") at Motor                                                          |
| Colour(s)                           | True Blue, Grey Street                                                          |
| Suspension                          | Comfort Trac                                                                    |
| Heaviest Piece<br>When Disassembled | 25.85 kg                                                                        |
| Mobility                            |                                                                                 |
| Drive System                        | Rear-Wheel Drive, Sealed<br>Transaxle, 24v DC Motor                             |
| Duel Braking System                 | Regenerative and<br>Electromechanical                                           |
| Turning Radius                      | 1323 mm (52")                                                                   |
| Max Speed                           | 4 mph (6.4km/h)                                                                 |
| Maximum Obstacle Climb              | 65 mm                                                                           |
| Battery                             |                                                                                 |
| Battery Requirements                | 2 x 30-35 Ah                                                                    |
| Battery Weight                      | U1 Battery Pack 11.25 kg Each                                                   |
| Battery Charger                     | 3.5A Off-Board                                                                  |
| Total Weight<br>Without Batteries   | 60 kg                                                                           |