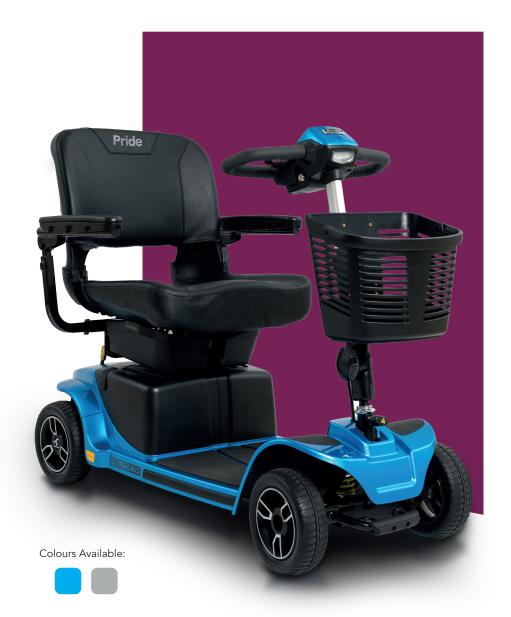

## Robustly Rugged And Perfectly Convenient

Robust meets convenience. With the Revo® 2.0, there is nothing you can't handle! This tough and dependable scooter has powerful suspension for a smooth ride, yet easily disassembles for full portability.

| Specifications                      |                                                                                 |
|-------------------------------------|---------------------------------------------------------------------------------|
| Scooter                             |                                                                                 |
| Weight Capacity                     | 28 st 8 lbs (181 kg)                                                            |
| Overall Length                      | 1194 mm (47″)                                                                   |
| Overall Width                       | 525 mm (20.75")                                                                 |
| Overall Height                      | 955 mm (38")                                                                    |
| Drive Tyres                         | Front: 229 mm (9")<br>Solid, Pneumatic<br>Rear: 229 mm (9")<br>Solid, Pneumatic |
| Ground Clearance                    | 32 mm (1.25") at Motor                                                          |
| Colour(s)                           | True Blue, Grey Street                                                          |
| Suspension                          | Comfort Trac                                                                    |
| Heaviest Piece<br>When Disassembled | 25.85 kg                                                                        |
| Mobility                            |                                                                                 |
| Drive System                        | Rear-Wheel Drive, Sealed<br>Transaxle, 24v DC Motor                             |
| Duel Braking System                 | Regenerative and<br>Electromechanical                                           |
| Turning Radius                      | 1323 mm (52")                                                                   |
| Max Speed                           | 4 mph (6.4km/h)                                                                 |
| Maximum Obstacle Climb              | 65 mm                                                                           |
| Battery                             |                                                                                 |
| Battery Requirements                | 2 x 30-35 Ah                                                                    |
| Battery Weight                      | U1 Battery Pack 11.25 kg Each                                                   |
| Battery Charger                     | 3.5A Off-Board                                                                  |
| Total Weight<br>Without Batteries   | 60 kg                                                                           |

## Features

Easily Disassembled Into Five Pieces

Underseat Storage

Comfort Trac Front and Rear Suspension

Full LED Lights Package

REV 02 - 30/01/2023

www.pride-mobility.co.uk