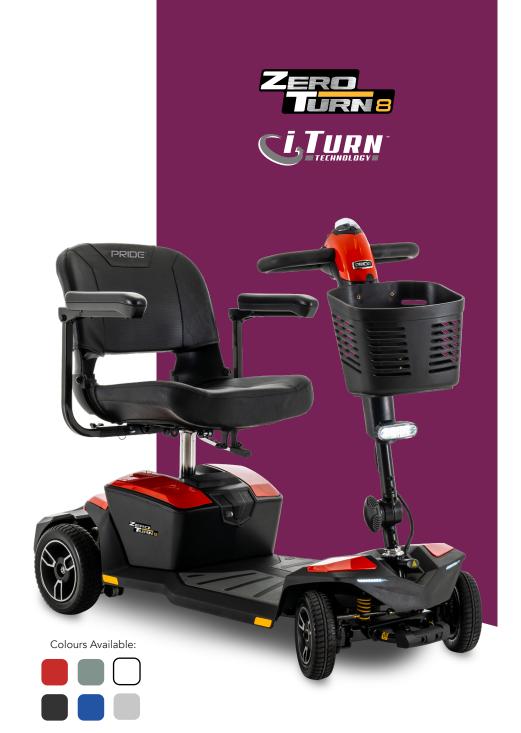

## **Exceptional Turning Power** With a Incredible Design

Your mobility has turned a corner with the Zero Turn 8, an innovative scooter equipped with iTurn Technology™, enabling you to maneuver this scooter through small spaces and around tight corners! Plus, enjoy full lighting, plenty of storage and a USB charger.

## Features

Front and Rear LED Lighting

Exclusive & Stylish Low Profile Tyres

Comfort-Trac Suspension

Convenient Front Basket