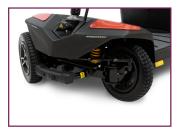

## Regain Your Independence! When Your Imagination Becomes Reality

The ZT10 combines powerful dual motors and two-wheel drive with revolutionary iturn technology. All with a weight capacity of 28st 8lbs and speeds of up to 6 mph.

| Specifications                       |                                                             |
|--------------------------------------|-------------------------------------------------------------|
| Scooter                              |                                                             |
| Weight Capacity                      | 28 st 8 lbs (182 kg)                                        |
| Overall Length                       | 1219 mm (48")                                               |
| Overall Width                        | 613 mm (24.25")                                             |
| Overall Height                       | 1200 mm - 1238 mm<br>(47.25" - 48.75")                      |
| Drive Tyres                          | Front: 229 mm (9") - Solid<br>Rear: 273 mm (10.75") - Solid |
| Ground Clearance                     | 51 mm (2") at Motor                                         |
| Colour(s)                            | White, Red, Blue                                            |
| Suspension                           | Comfort Trac                                                |
| Heaviest Piece<br>When Disassembled  | 34 kg                                                       |
| Mobility                             |                                                             |
| Drive System                         | Rear - Wheel Drive, Dual Inline,<br>24v DC Motor            |
| Dual Braking System                  | Regenerative and<br>Electromechanical                       |
| Turning Radius                       | 1092 mm (43")                                               |
| Max Speed                            | 6 mph (9.6 km/h)                                            |
| Maximum Obstacle<br>Climbing Ability | 75 mm                                                       |
| Battery                              |                                                             |
| Battery Requirements                 | 2 x 40 Ah                                                   |
| Battery Weight                       | 13.75 kg                                                    |
| Battery Charger                      | 3.5A Off-Board                                              |
| Total Weight<br>Without Batteries    | 82.5 kg                                                     |

## **Features**

Exclusive iTurn Technology

10.5" Alloy Style Tyres