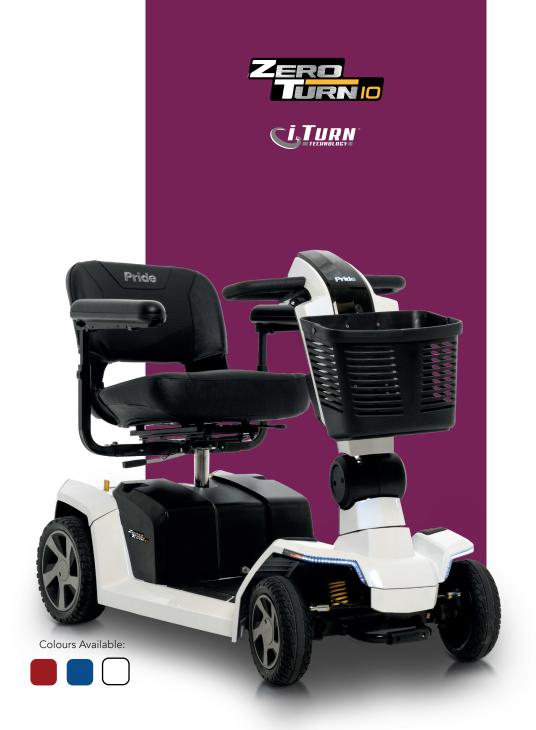

## Regain Your Independence! When Your Imagination Becomes Reality

The ZT10 combines powerful dual motors and two-wheel drive with revolutionary iturn technology. All with a weight capacity of 28st 8lbs and speeds of up to 6 mph.

## **Features**

Exclusive iTurn Technology

10.5" Alloy Style Tyres