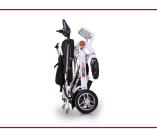

## Remote Controlled Automatic Folding Power Chair

Experience the convenience of a remote controlled automatic folding powerchair. This compact powerchair folds in just a few seconds with a simple press of a button for effortless transport and storage. With convenient storage pockets, the iGo Fold makes travelling a breeze.

## Features

Compact Lightweight Design

Back Seat Pocket For Extra Storage While on-the-go

Remote Controlled Automatic Folding System

REV 03 - 09/02/2023

www.pride-mobility.co.uk