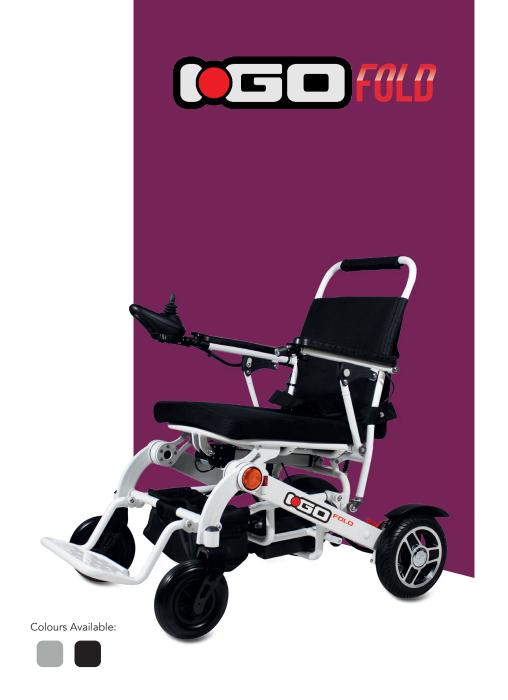

## Remote Controlled Automatic Folding Power Chair

Experience the convenience of a remote controlled automatic folding powerchair. This compact powerchair folds in just a few seconds with a simple press of a button for effortless transport and storage. With convenient storage pockets, the iGo Fold makes travelling a breeze.

## Features

Compact Lightweight Design

Back Seat Pocket For Extra Storage While on-the-go

Remote Controlled Automatic Folding System

REV 03 - 09/02/2023

www.pride-mobility.co.uk