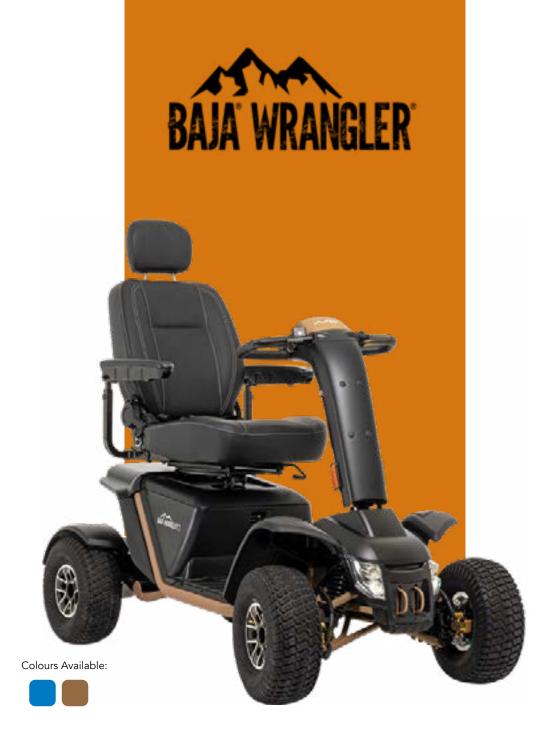

## Bold, Adventurous and Innovative

The BAJA Wrangler is the new and improves big brother of Prides very own Ranger. The Wrangler is great for rough terrian, with great suspension and an innovative breaking system. Travelling off-road at speeds of up to 8mph has never been easier! Furthermore with optional 100Ah batteries this BAJA powerhouse will keep going all day long at no extra weight.

| Specifications                    |                                                |
|-----------------------------------|------------------------------------------------|
| Scooter                           |                                                |
| Weight Capacity                   | 32 st 2 lbs (204 kg)                           |
| Overall Length                    | 1556 mm (61.25")                               |
| Overall Width                     | 837 mm (33")                                   |
| Front/Rear Tyres                  | 368 mm (14.5") Solid                           |
| Ground Clearance                  | 140 mm (5.5")                                  |
| Colour(s)                         | Desert Sand, True Blue                         |
| Mobility                          |                                                |
| Turning Radius                    | 2407 mm (94.75")                               |
| Max Speed <sup>1</sup>            | 8 mph (12.9 kmh)                               |
| Battery                           |                                                |
| Battery Requirements              | 70 Ah Lead-Acid<br>100 Ah Lead-Acid (optional) |
| Battery Weight                    | 21.75 kg each (70Ah)<br>27.5 kg each (100Ah)   |
| Battery Charger                   | 8-amp Off-Board                                |
| Total Weight<br>Without Batteries | 124.25 kg                                      |