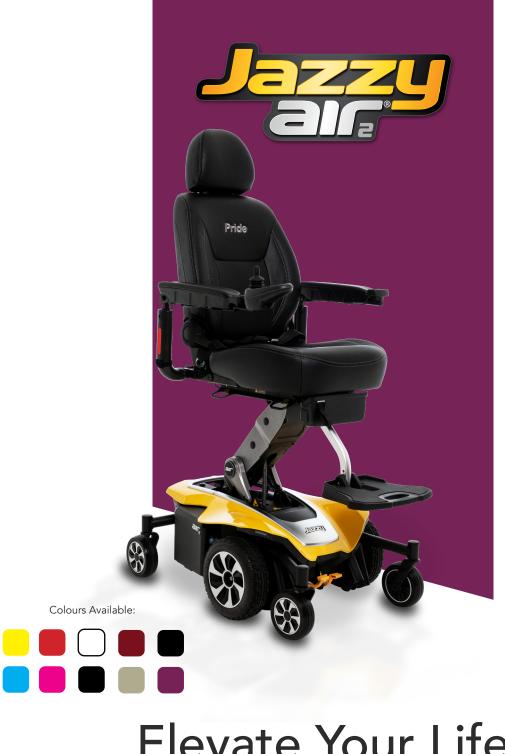

## Elevate Your Life To The Next Level!

At the touch of a switch, the Jazzy Air<sup>®</sup> 2 elevates 12 inches in just 11 seconds. With a sleek, modern look, this power chair safely drives at speeds up to 4 mph while elevated, allowing users to enjoy face-to-face social engagement.

## Features

Fold Flat Seat

Drives Safely at 4mph While Elevated at 12"

Angle, and Height-Adjustable Headrest