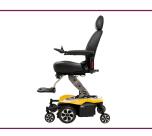

## Elevate Your Life To The Next Level!

At the touch of a switch, the Jazzy Air<sup>®</sup> 2 elevates 12 inches in just 11 seconds. With a sleek, modern look, this power chair safely drives at speeds up to 4 mph while elevated, allowing users to enjoy face-to-face social engagement.

## Features

Fold Flat Seat

Drives Safely at 4mph While Elevated at 12"

Angle, and Height-Adjustable Headrest