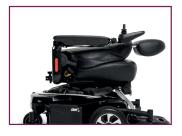

## Features

Fold Flat Seat

Drives Safely at 4mph While Elevated at 12"

Angle, and Height-Adjustable Headrest