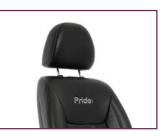

## Features

Fold Flat Seat

Drives Safely at 4mph While Elevated at 12"

Angle, and Height-Adjustable Headrest