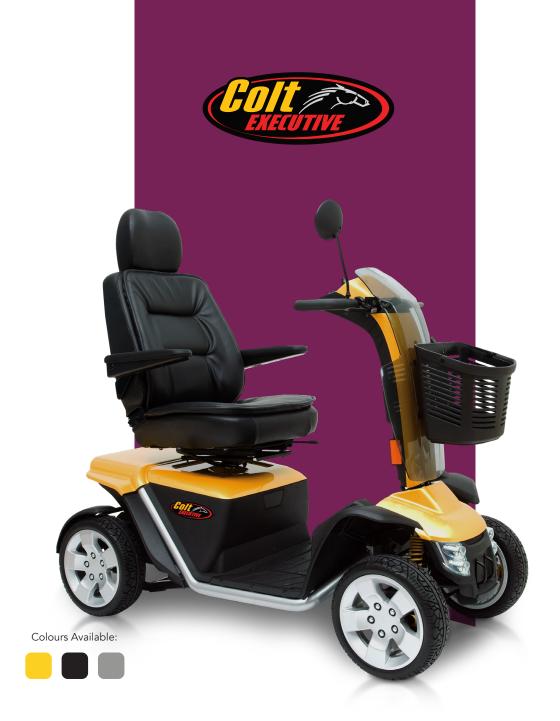

## Powerful Performance With Exceptional Style

Enjoy premium suspension, bright lighting, a weight capacity of up to 28st 8lbs, speeds of up to 8mph and other sophisticated features, all in one sporty package.

| Specifications                      |                                                                   |
|-------------------------------------|-------------------------------------------------------------------|
| Scooter                             |                                                                   |
| Weight Capacity                     | 28 st 8 lbs (182 kg)                                              |
| Overall Length                      | 1422 mm (56")                                                     |
| Overall Width                       | 692 mm (27")                                                      |
| Drive Tyres                         | Front: 330 mm (13") - Pneumatic<br>Rear: 330 mm (13") - Pneumatic |
| Heaviest Piece<br>When Disassembled | 90.3 kg                                                           |
| Colour(s)                           | Yellow, Black, Grey                                               |
| Suspension                          | Front & Rear Suspension                                           |
| Mobility                            |                                                                   |
| Turning Radius                      | 1905 mm (75")                                                     |
| Max Speed                           | 8 mph (12.9 km/h)                                                 |
| Max. Obstacle Climb                 | 100 mm                                                            |
| Drivetrain                          | 24v DC Motor                                                      |
| Dual Breaking System                | Regenerative &<br>Electromechanical                               |
| Battery                             |                                                                   |
| Battery Requirements                | 2 x 100 Ah Deep Cycle                                             |
| Battery Charger                     | 8 A Off-Board                                                     |
| Battery Weight                      | 27.5 kg                                                           |
| Total Weight<br>Without Batteries   | 125 kg                                                            |