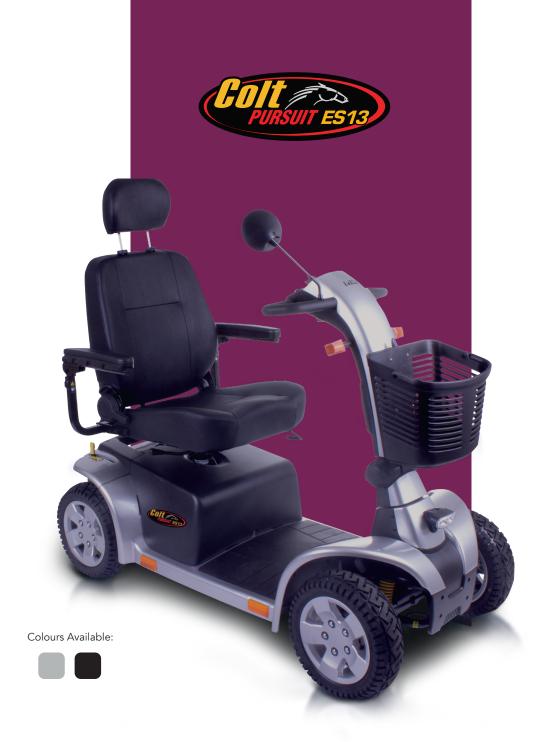

## Robust Features With Supreme Quality

The Colt Pursuit ES13 drives at speeds of up to 8 mph. Equipped with a regenerative braking system, a comfortable high-back seat and complete LED lighting, the ES13 meets your every need.

| Specifications                      |                                                                                                                   |
|-------------------------------------|-------------------------------------------------------------------------------------------------------------------|
| Scooter                             |                                                                                                                   |
| Weight Capacity                     | 25 st (159 kg)                                                                                                    |
| Overall Length                      | 1355 mm (53.5")                                                                                                   |
| Overall Width                       | 635 mm (25")                                                                                                      |
| Drive Tyres                         | Front: 330 mm (13") pneumatic<br>Rear: 330 mm (13") pneumatic                                                     |
| Ground Clearance                    | 94 mm (3.7")                                                                                                      |
| Heaviest Piece<br>When Disassembled | 20.11 kg                                                                                                          |
| Colour(s)                           | Silver & Black                                                                                                    |
| Suspension                          | Front & Rear Suspension                                                                                           |
| Standard Seating                    | Type: CRS Deluxe<br>Weight: 19 kg (43 lbs)<br>Material: Black Vinyl<br>Width: 457 mm (18")<br>Depth: 457 mm (18") |
| Mobility                            |                                                                                                                   |
| Turning Radius                      | 1606 mm (63.13")                                                                                                  |
| Max Speed                           | 8 mph (12.9 km/h)                                                                                                 |
| Max. Obstacle Climb                 | 100 mm                                                                                                            |
| Drivetrain                          | Rear - Wheel Drive Sealed<br>Transaxle 24v DC Motor                                                               |
| Dual Breaking System                | Regenerative &<br>Electromechanical                                                                               |
| Battery                             |                                                                                                                   |
| Battery Requirements                | 2 x 50 Ah                                                                                                         |
| Battery Weight                      | 22.11kg                                                                                                           |
| Battery Charger                     | 8 A Off-Board Charger                                                                                             |
| Total Weight<br>Without Batteries   | 96 kg                                                                                                             |