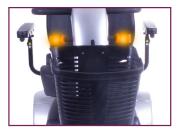

Battery                             |                                                                                                                   |
| Battery Requirements                | 2 x 50 Ah                                                                                                         |
| Battery Weight                      | 22.11kg                                                                                                           |
| Battery Charger                     | 8 A Off-Board Charger                                                                                             |
| Total Weight<br>Without Batteries   | 96 kg                                                                                                             |

## **Features**







Indicators



13" Alloy Style Pneumatic Tyres