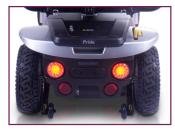

## Robust Features With Supreme Quality

The Colt Pursuit ES13 drives at speeds of up to 8 mph. Equipped with a regenerative braking system, a comfortable high-back seat and complete LED lighting, the ES13 meets your every need.