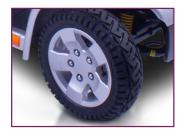

| Specifications                      |                                                                                                                   |
|-------------------------------------|-------------------------------------------------------------------------------------------------------------------|
| Scooter                             |                                                                                                                   |
| Weight Capacity                     | 25 st (159 kg)                                                                                                    |
| Overall Length                      | 1355 mm (53.5")                                                                                                   |
| Overall Width                       | 635 mm (25")                                                                                                      |
| Drive Tyres                         | Front: 330 mm (13") pneumatic<br>Rear: 330 mm (13") pneumatic                                                     |
| Ground Clearance                    | 94 mm (3.7")                                                                                                      |
| Heaviest Piece<br>When Disassembled | 20.11 kg                                                                                                          |
| Colour(s)                           | Silver & Black                                                                                                    |
| Suspension                          | Front & Rear Suspension                                                                                           |
| Standard Seating                    | Type: CRS Deluxe<br>Weight: 19 kg (43 lbs)<br>Material: Black Vinyl<br>Width: 457 mm (18")<br>Depth: 457 mm (18") |
| Mobility                            |                                                                                                                   |
| Turning Radius                      | 1606 mm (63.13")                                                                                                  |
| Max Speed                           | 8 mph (12.9 km/h)                                                                                                 |
| Max. Obstacle Climb                 | 100 mm                                                                                                            |
| Drivetrain                          | Rear - Wheel Drive Sealed<br>Transaxle 24v DC Motor                                                               |
| Dual Breaking System                | Regenerative &<br>Electromechanical                                                                               |
| Battery                             |                                                                                                                   |
| Battery Requirements                | 2 x 50 Ah                                                                                                         |
| Battery Weight                      | 22.11kg                                                                                                           |
| Battery Charger                     | 8 A Off-Board Charger                                                                                             |
| Total Weight<br>Without Batteries   | 96 kg                                                                                                             |

## **Features**

Indicators

13" Alloy Style Pneumatic Tyres