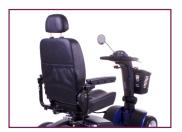

## **Features**

Indicators

13" Alloy Style Pneumatic Tyres

Comfortable High Back Seat With Armrests