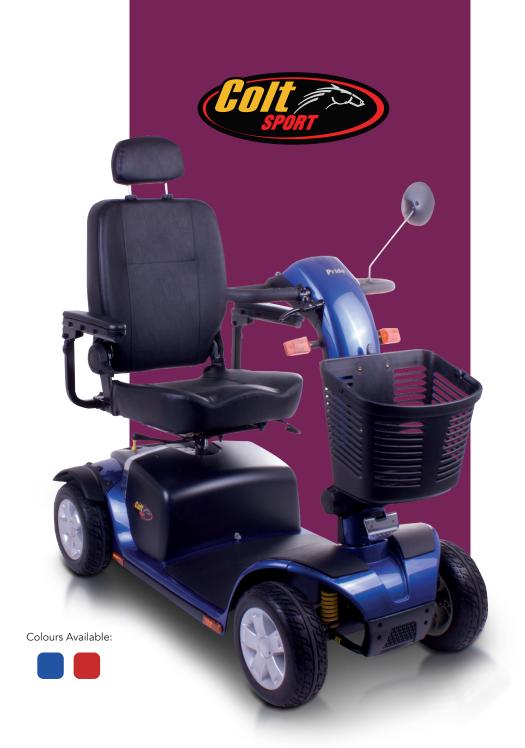

## Sporty Style With a Advanced Suspension System

Embrace your potential! The Colt Sport is fully loaded with sporty style and advanced features, including frosted LED headlights and an advanced suspension system. Drive at speeds up to 8 mph and see what life has in store for you!

## **Features**

Indicators

13" Alloy Style Pneumatic Tyres

Comfortable High Back Seat With Armrests