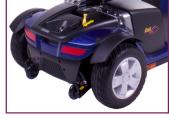

## **Features**

Indicators

13" Alloy Style Pneumatic Tyres

Comfortable High Back Seat With Armrests