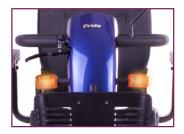

## **Features**

Indicators

13" Alloy Style Pneumatic Tyres

Comfortable High Back Seat With Armrests