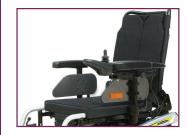

## **Features**

Swing-Away Joystick

Handy Footstool

Individual Freewheel Levers