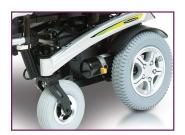

| Specifications                    |                                                                           |
|-----------------------------------|---------------------------------------------------------------------------|
| Chair                             |                                                                           |
| Weight Capacity                   | 21 st 6 lbs (136 kg)                                                      |
| Overall Length                    | 890 mm (35")                                                              |
| Overall Width                     | 635 mm (25")                                                              |
| Front/Rear Tyres                  | Front: 230mm (9") Pneumatic<br>Rear: 355 mm (21") Pneumatic               |
| Ground Clearance                  | 110 mm (4.5")                                                             |
| Colour(s)                         | Silver                                                                    |
| Suspension                        | Rear                                                                      |
| Power                             |                                                                           |
| Turning Radius                    | 530 mm (21")                                                              |
| Max Speed                         | 5 mph (8 km/h)                                                            |
| Drivetrain                        | Two-Motor, Rear-Wheel Drive                                               |
| Dual Breaking System              | Intelligent Braking<br>(Regenerative, Electromagnetic<br>Disc Park Brake) |
| Battery                           |                                                                           |
| Battery Requirements              | 2 x 50 Ah Deep Cycle                                                      |
| Battery Charger                   | 5A Off-Board                                                              |
| Battery weight                    | 17 kg                                                                     |
| Total Weight<br>Without Batteries | 74 kg                                                                     |