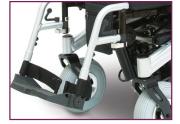

## **Features**

Swing-Away Joystick

Handy Footstool

Individual Freewheel Levers