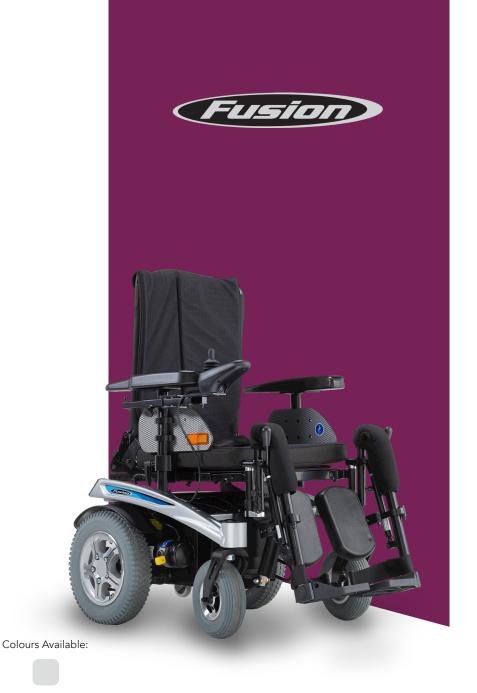

## Innovative, Compact Design Highly Manoeuvrable In Tight Spaces

The Fusion rear-wheel drive power chair delivers aggressive, terrain-gripping torque with a maximum speed of up to 4 mph (6.4 km/h).

The innovative, compact design of the Fusion makes it highly manoeuvrable in tight spaces without sacrificing traditional rear-wheel drive performance.

| Specifications                    |                                                                           |
|-----------------------------------|---------------------------------------------------------------------------|
| Chair                             |                                                                           |
| Weight Capacity                   | 21 st 6 lbs (136 kg)                                                      |
| Overall Length                    | 890 mm (35")                                                              |
| Overall Width                     | 635 mm (25")                                                              |
| Front/Rear Tyres                  | Front: 230mm (9") Pneumatic<br>Rear: 355 mm (21") Pneumatic               |
| Ground Clearance                  | 110 mm (4.5")                                                             |
| Colour(s)                         | Silver                                                                    |
| Suspension                        | Rear                                                                      |
| Power                             |                                                                           |
| Turning Radius                    | 530 mm (21")                                                              |
| Max Speed                         | 5 mph (8 km/h)                                                            |
| Drivetrain                        | Two-Motor, Rear-Wheel Drive                                               |
| Dual Breaking System              | Intelligent Braking<br>(Regenerative, Electromagnetic<br>Disc Park Brake) |
| Battery                           |                                                                           |
| Battery Requirements              | 2 x 50 Ah Deep Cycle                                                      |
| Battery Charger                   | 5A Off-Board                                                              |
| Battery weight                    | 17 kg                                                                     |
| Total Weight<br>Without Batteries | 74 kg                                                                     |