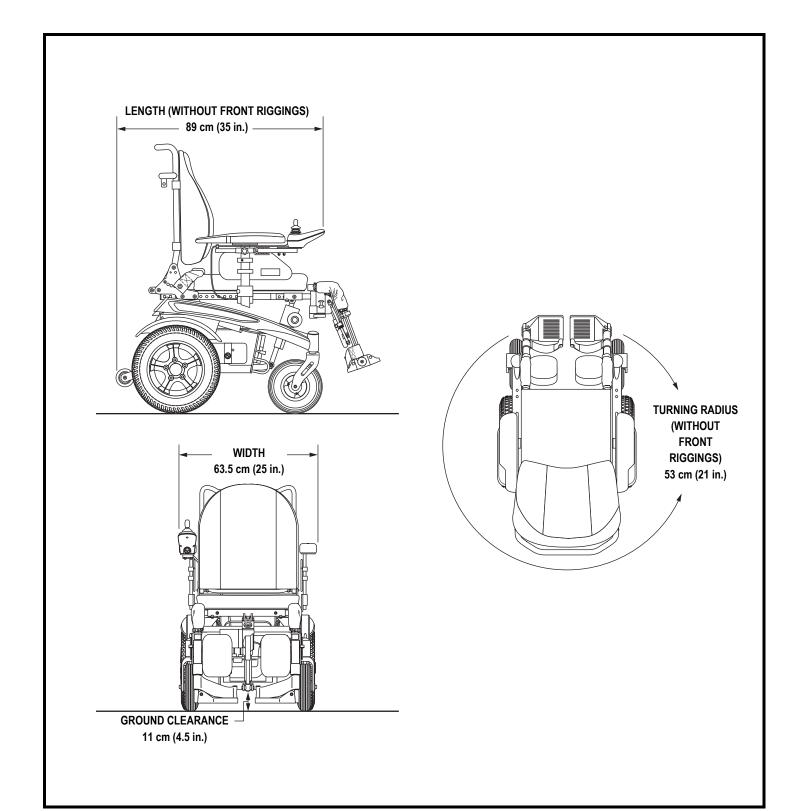

## PRODUCT SPECIFICATIONS SHEET

Model: Fusion

**Manufacturer:** Pride Mobility Products Ltd. **Internet Address:** www.pridemobility.com

Document Information: INFINFB2491/Rev A/October 2010

| Weight Capacity                                | 136 kg/21 stone (300 lbs.)                                                                                                                                         |  |  |  |
|------------------------------------------------|--------------------------------------------------------------------------------------------------------------------------------------------------------------------|--|--|--|
| Total Weight Without<br>Batteries <sup>2</sup> | 74 kg (163 lbs.)                                                                                                                                                   |  |  |  |
| Maximum Speed <sup>1</sup>                     | Up to 6.43 km/h (4 mph)                                                                                                                                            |  |  |  |
| Range <sup>1,4</sup>                           | Up to 25 km (15.5 miles)                                                                                                                                           |  |  |  |
| Overall Size <sup>2</sup>                      | Length: 89 cm (35 in.) without front riggings<br>Width: 63.5 cm (25 in.)                                                                                           |  |  |  |
| Ground Clearance <sup>2</sup>                  | 11 cm (4.5 in.)                                                                                                                                                    |  |  |  |
| Turning Radius <sup>2</sup>                    | 53 cm (21 in.)                                                                                                                                                     |  |  |  |
| Obstacle Climbing Ability                      | 6 cm (2.25 in.)                                                                                                                                                    |  |  |  |
| Suspension                                     | Rear-wheel drive                                                                                                                                                   |  |  |  |
| Drive Wheels                                   | 35.5 cm (21 in.) pneumatic, standard                                                                                                                               |  |  |  |
| Castor Wheels                                  | 23 cm (9 in.) solid, standard                                                                                                                                      |  |  |  |
| Anti-tip Wheels                                | 6.35 cm (2.5 in.)                                                                                                                                                  |  |  |  |
| Drivetrain                                     | Two motor, rear-wheel drive                                                                                                                                        |  |  |  |
| Brakes                                         | "Intelligent Braking" electromagnetic regenerative, disc park brake                                                                                                |  |  |  |
| Batteries <sup>3,5</sup>                       | Two NF-22 (50 Ah) Weight: 17 kg each (37 lbs.)                                                                                                                     |  |  |  |
| Battery Charger                                | 5A, Off-board                                                                                                                                                      |  |  |  |
| Seat                                           | Weight: 17.23 kg (38 lbs.) Dimensions: 49.5 cm (19.5 in.) height 35.5 - 56 cm (14 - 22 in.) depth 40.64 - 50 cm (16 in.) width 53 cm (21 in.) seat-to-floor height |  |  |  |