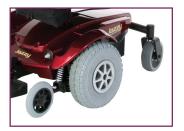

## **Features**

Flip Out Foot Board

Intuitive Controller is Easy to Operate

Active-Trac® Suspension