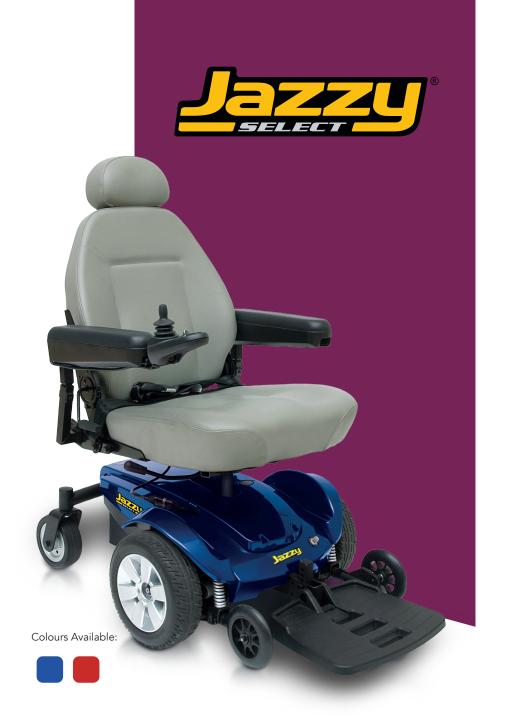

## Highly Manoeuvrable Loaded With Performance And Convenience

The highly manoeuvrable Jazzy® Select delivers the advantages of in-line motor technology for enhanced efficiency, torque, range, and performance. Plus, it's loaded with performance and convenience features, like standard Active-Trac® Suspension, that make it easy to enjoy.

## **Features**

Flip Out Foot Board

Intuitive Controller is Easy to Operate

Active-Trac® Suspension