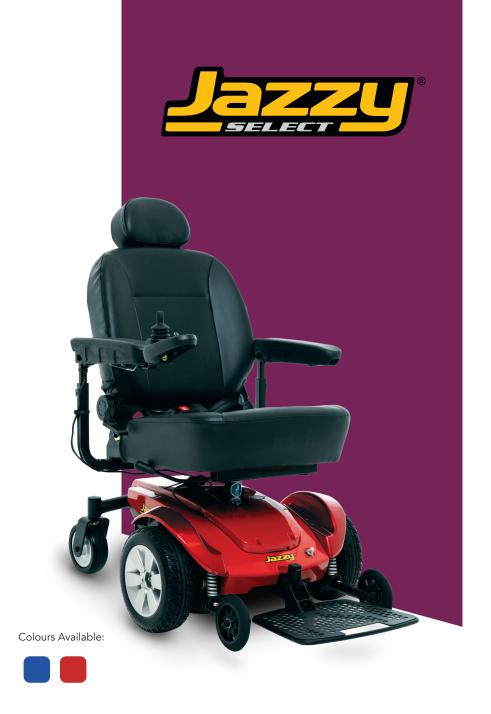

## Highly Manoeuvrable Loaded With Performance And Convenience

The highly manoeuvrable Jazzy® Select delivers the advantages of in-line motor technology for enhanced efficiency, torque, range, and performance. Plus, it's loaded with performance and convenience features, like standard Active-Trac® Suspension, that make it easy to enjoy.

## **Features**

Flip Out Foot Board

Intuitive Controller is Easy to Operate

Active-Trac® Suspension