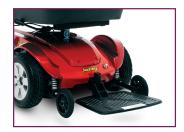

## **Features**

Flip Out Foot Board

Intuitive Controller is Easy to Operate

Active-Trac® Suspension