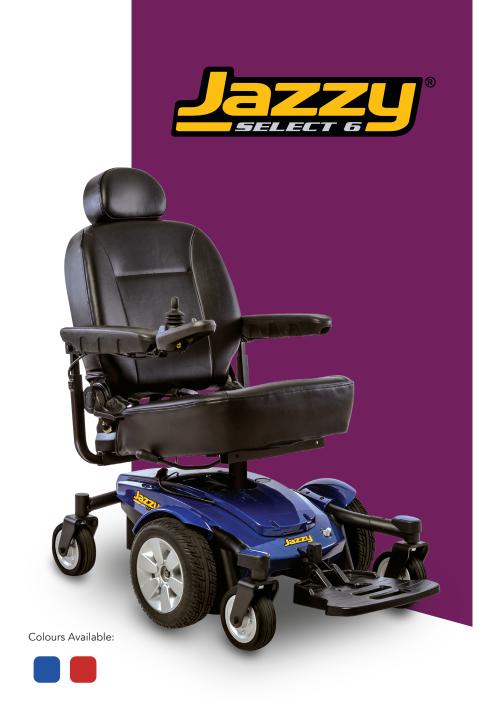

## Added Stability For Top Performance!

Sporty, Sophisticated and Unique; The Jazzy Select<sup>®</sup> 6 offers superior suspension for powerful performance and stability. Experience a tight turning radius and a depth-adjustable seat.

| Specifications                    |                                                                   |
|-----------------------------------|-------------------------------------------------------------------|
| Chair                             |                                                                   |
| Weight Capacity                   | 21 st 6 lbs (136 kg)                                              |
| Overall Length                    | 1067 mm                                                           |
| Overall Width                     | 597 mm (23.8″)                                                    |
| Ground Clearance                  | 19 mm (0.75″)                                                     |
| Suspension                        | ATX Suspension (Active-Trac<br>With Extra Stability)              |
| Colour(s)                         | Blue & Red                                                        |
| Power                             |                                                                   |
| Turning Radius                    | 546 mm (21.5″)                                                    |
| Max Speed                         | 4 mph (6.4 km/h)                                                  |
| Drivetrain                        | Two Motor, Mid-Wheel-6 Drive                                      |
| Dual Breaking System              | "Intelligent Braking" Electronic<br>Regenerative, Disc Park Brake |
| Battery                           |                                                                   |
| Battery Requirements              | 2 x 12 Volt, Deep Cycle                                           |
| Battery Weight                    | 11.11 kg                                                          |
| Battery Charger                   | 3.5 Amp Off-Board                                                 |
| Total Weight<br>Without Batteries | 45.3 kg (100 lbs)                                                 |