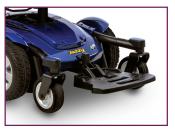

## Features

Optional 4" Seat Lift Available

Intuitive Controller is Easy to Operate

Flip Out Foot Board

www.pride-mobility.co.uk