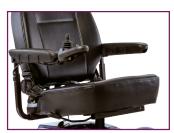

## Features

Optional 4" Seat Lift Available

Intuitive Controller is Easy to Operate

Flip Out Foot Board

www.pride-mobility.co.uk