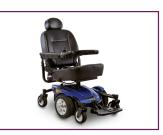

## Features

Optional 4" Seat Lift Available

Intuitive Controller is Easy to Operate

Flip Out Foot Board

www.pride-mobility.co.uk