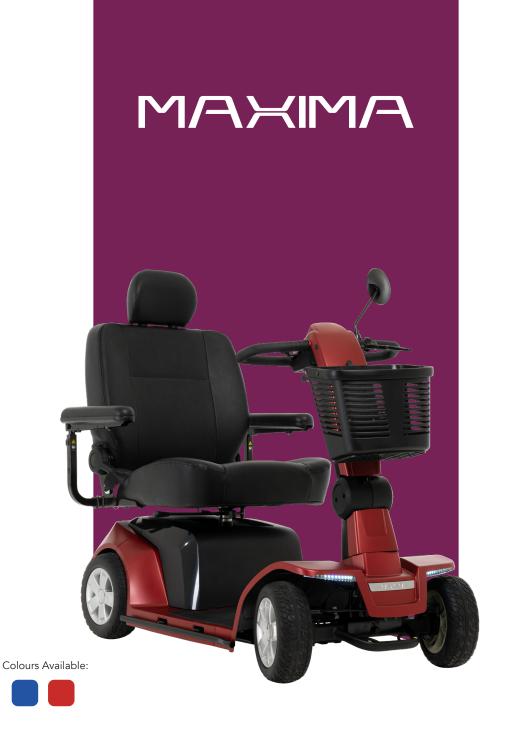

## Ultra Heavy Duty With Maximum Performance

Heavy duty and robust, the Maxima scooter maximises your potential! Drive at speeds up to 6 mph and experience a fully adjustable tiller. Enjoy the convenience of the front basket, perfect for storing your personal items.

## **Features**

Easy Control Tiller

Available in a 3 or 4 Wheeler

Comfortable Medium - Back Seat