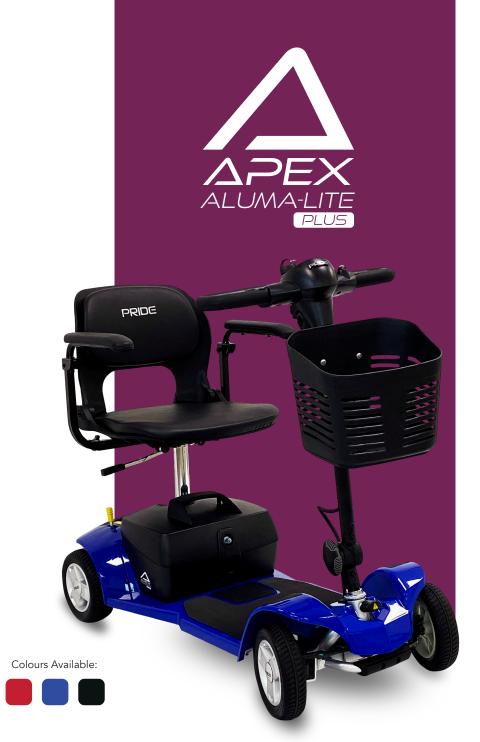

## Lightweight Aluminium Travel Scooter

One of the lightest aluminum travel scooter on the market! Experience the convenience of a lightweight, compact travel scooter with airline safe batteries. Easy to put into the boot, with its heaviest piece weighing only 11.6 kg. The Apex Alumalite plus, with its aluminum frame, weighs only 33.5kg making it one of our lightest four wheeled scooter yet!

| Specifications                              |                                                     |
|---------------------------------------------|-----------------------------------------------------|
| Scooter                                     |                                                     |
| Weight Capacity                             | 21 st 6 lbs (136 kg)                                |
| Overall Length                              | 1010 mm (39.76″)                                    |
| Overall Width                               | 495 mm (19.48″)                                     |
| Overall Height                              | 840 mm (33")                                        |
| Drive Tyres                                 | Front: 203 mm (8") Solid<br>Rear: 203 mm (8") Solid |
| Ground Clearance                            | 32 mm (1.25") at Motor                              |
| Heaviest Piece<br>When Disassembled         | 11.6 kg - Rear Main Frame                           |
| Colour(s)                                   | Red, Blue & Black                                   |
| Mobility                                    |                                                     |
| Turning Radius                              | 1385 mm (54.5″)                                     |
| Max Speed                                   | 4 mph (6.4mph)                                      |
| Max. Obstacle Climb                         | 57.5 mm (2.25")                                     |
| Drivetrain                                  | Rear-Wheel Drive Single Motor<br>24v DC Motor       |
| Dual Breaking System                        | Regenerative &<br>Electromechanical                 |
| Maximum Obstacle                            | 57.5 mm (2.25″)                                     |
| Battery                                     |                                                     |
| Battery Requirements                        | 12 Ah (Standard)<br>30 Ah (Optional)                |
| Battery Charger                             | Off-Board                                           |
| Total Weight<br>Without Batteries           | 33.5 kg                                             |
| Battery Weight                              | 12 Ah: 4.25 kg<br>30 Ah 8.63 kg                     |
| *30 Ah Battery is not a flight safe battery |                                                     |