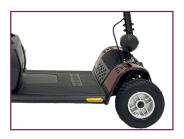

## **Features**

Feather-Touch Disassembly With One Hand

Front and Rear LED Lighting

Extra 2" of Space For Added Leg Room