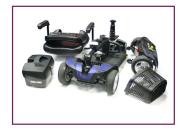

## **Features**

Feather-Touch Disassembly With One Hand

Front and Rear LED Lighting

Extra 2" of Space For Added Leg Room