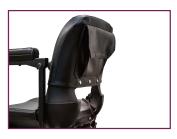

| Rear - Wheel Drive, Sealed<br>Transaxle, 24v DC Motor   |
| Duel Braking System                  | Regenerative and<br>Eletromechanical                    |
| Maximum Obstacle<br>Climbing Ability | 50 mm                                                   |
| Battery                              |                                                         |
| Battery Requirements                 | 2 x 12 Ah (Standard)<br>2 x 17 Ah (Optional)            |
| Battery Weight                       | 12 Ah - 9 kg<br>17 Ah - 14 kg                           |
| Battery Charger                      | 2 - Amp Off-Board                                       |
| Total Weight<br>Without Batteries    | 41 kg                                                   |

## **Features**







Large Back Pocket For Storage



Easy to Use Controls