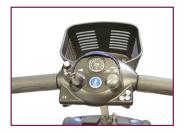

Wheel Drive, Sealed<br>Transaxle, 24v DC Motor   |
| Duel Braking System                  | Regenerative and<br>Eletromechanical                    |
| Maximum Obstacle<br>Climbing Ability | 50 mm                                                   |
| Battery                              |                                                         |
| Battery Requirements                 | 2 x 12 Ah (Standard)<br>2 x 17 Ah (Optional)            |
| Battery Weight                       | 12 Ah - 9 kg<br>17 Ah - 14 kg                           |
| Battery Charger                      | 2 - Amp Off-Board                                       |
| Total Weight<br>Without Batteries    | 41 kg                                                   |

## **Features**







Large Back Pocket For Storage



Easy to Use Controls