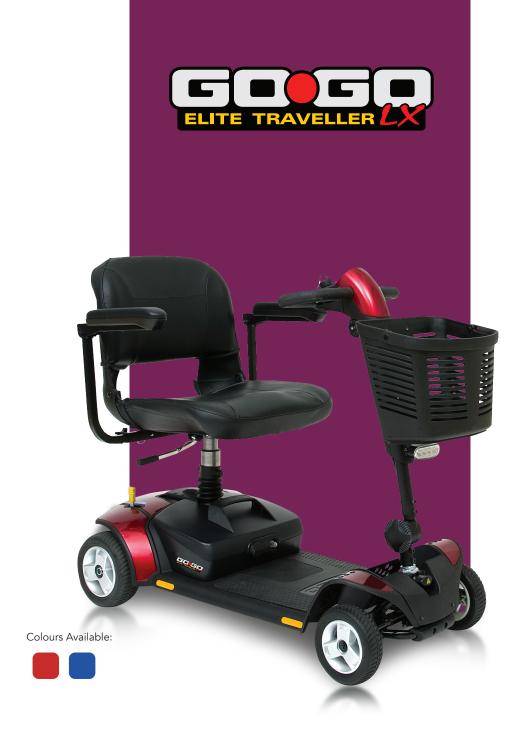

## Sleek Style With Luxurious Features

Every day is a new adventure with the Go Go® Elite Traveller LX, an exceptionally stable and maneuverable travel scooter. With easy disassembly and a convenient storage basket, the Go Go Elite Traveller LX keeps up with your active life!