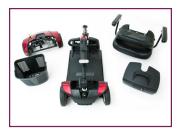

stem                         | Rear - Wheel Drive, Sealed<br>Transaxle, 24v DC Motor   |
| Duel Braking System                  | Regenerative and<br>Eletromechanical                    |
| Maximum Obstacle<br>Climbing Ability | 50 mm                                                   |
| Battery                              |                                                         |
| Battery Requirements                 | 2 x 12 Ah (Standard)<br>2 x 17 Ah (Optional)            |
| Battery Weight                       | 12 Ah - 9 kg<br>17 Ah - 14 kg                           |
| Battery Charger                      | 2 - Amp Off-Board                                       |
| Total Weight<br>Without Batteries    | 41 kg                                                   |

## **Features**







Large Back Pocket For Storage



Easy to Use Controls