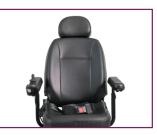

## Features

Fold Flat Seat

Extra Storage

Angle, Height and Depth-Adjustable Armrest

www.pride-mobility.co.uk