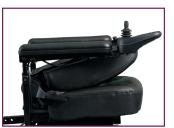

## Features

Fold Flat Seat

Extra Storage

Angle, Height and Depth-Adjustable Armrest

www.pride-mobility.co.uk