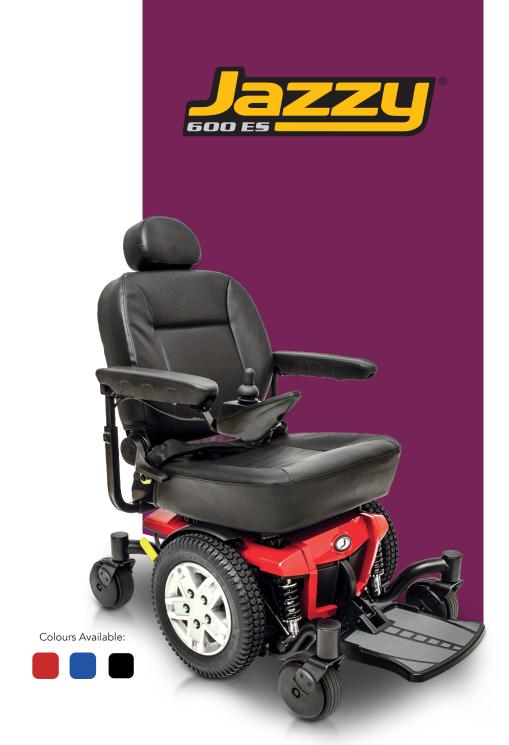

## **Extraordinary Manoeuvrability** With a Flawless Design

The Jazzy® 600 ES has 14-inch drive wheels and independent front casters that handle terrain changes easily. Enjoy aggressive precision, a tight turning radius and a flawless design.

| Specifications                    |                                                      |
|-----------------------------------|------------------------------------------------------|
| Chair                             |                                                      |
| Weight Capacity                   | 21 st 6 lbs (136 kg)                                 |
| Overall Length                    | 1022 mm (40.2″)                                      |
| Overall Width                     | 622 mm (24.5″)                                       |
| Drive Tyres                       | 355 mm (14") Solid                                   |
| Ground Clearance                  | 70 mm (2.75″) at Battery Tray                        |
| Suspension                        | ATX Suspension (Active-Trac<br>With Extra Stability) |
| Colour(s)                         | Red, Blue and Black                                  |
| Power                             |                                                      |
| Turning Radius                    | 521 mm (20.5″)                                       |
| Max Speed                         | 4 mph (6 km/h)                                       |
| Max. Obstacle Climb               | 70 mm (2.75″)                                        |
| Battery                           |                                                      |
| Battery Requirements              | 2 x 50 Ah, Deep Cycle                                |
| Battery Weight                    | 16.9 kg each                                         |
| Battery Charger                   | 8 - Amp Off-Board                                    |
| Total Weight<br>Without Batteries | 79.1 kg (174.41lbs)                                  |

## Features

Fold Flat Seat

Extra Storage

Angle, Height and Depth-Adjustable Armrest

www.pride-mobility.co.uk