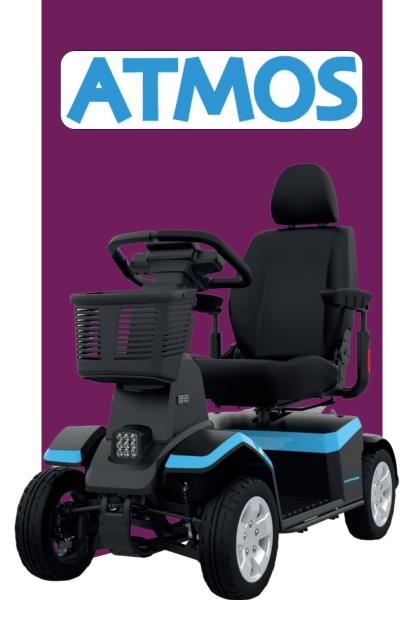

## Powerful Performance and built to last.

Enjoy premium suspension, bright lighting, a weight capacity of up to 25st, speeds of up to 8mph and other sophisticated features, all in one robust package.

| Specifications                      |                                                                   |
|-------------------------------------|-------------------------------------------------------------------|
| Scooter                             |                                                                   |
| Weight Capacity                     | 25st (159 kg)                                                     |
| Overall Length                      | 1420 mm (55.9″)                                                   |
| Overall Width                       | 687-707 mm (27-27.83")                                            |
| Drive Tyres                         | Front: 330 mm (13″) - Pneumatic<br>Rear: 330 mm (13″) - Pneumatic |
| Heaviest Piece<br>When Disassembled | 91.26 kg                                                          |
| Colour                              | Blue                                                              |
| Suspension                          | Front & Rear Suspension                                           |
| Mobility                            |                                                                   |
| Turning Radius                      | 2090 mm (82.28″)                                                  |
| Max Speed                           | 8 mph (12.9 km/h)                                                 |
| Max. Obstacle Climb                 | 100 mm                                                            |
| Drivetrain                          | 24v DC Motor                                                      |
| Dual Breaking System                | Regenerative &<br>Electromechanical                               |
| Battery                             |                                                                   |
| Battery Requirements                | 2 x 75 Ah Deep Cycle                                              |
| Battery Charger                     | Off-Board                                                         |
| Battery Weight                      | 22.14 kg                                                          |
| Total Weight<br>Without Batteries   | 113.39 kg                                                         |