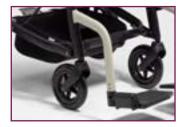

## Features

Stop Brake System

Quick release to switch between self-propel and transit wheels

Under Seat Storage

Zoof Urban Transit Flip up footplate

Foldable armrests to allow table use

Zoof Classic Self-Propelled Swing away footplate