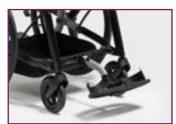

## Features

Stop Brake System

Quick release to switch between self-propel and transit wheels

Under Seat Storage

Zoof Urban Transit Flip up footplate

Foldable armrests to allow table use

Zoof Classic Self-Propelled Swing away footplate