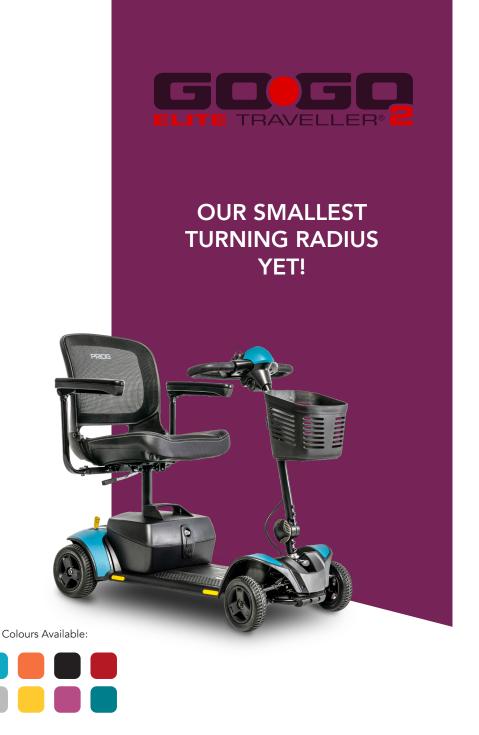

## Compact Turning Capabilities with extra style

The GoGo Elite Traveller 2 travels at speeds of up to 4 mph. With it's brand new turning radius technology at 37", it makes it our smallest turning radius yet. As well as its mesh chair making it one of the comfiest travel scooters on the market.

## **Features**

37" turning radius (15% smaller than that of the Elite Traveller)

Easy 5 part Assembly

New stylish mesh seat for extra comfort

Delta tiller with high-level charge port

standard