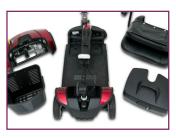

## Compact Turning Capabilities with extra style

The GoGo Elite Traveller 2 travels at speeds of up to 4 mph. With it's brand new turning radius technology at 37", it makes it our smallest turning radius yet. As well as its mesh chair making it one of the comfiest travel scooters on the market.

## **Features**

37" turning radius (15% smaller than that of the Elite Traveller)

Easy 5 part Assembly

New stylish mesh seat for extra comfort

Delta tiller with high-level charge port

standard