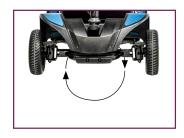

## **Features**

37" turning radius (15% smaller than that of the Elite Traveller)

Easy 5 part Assembly

New stylish mesh seat for extra comfort

Delta tiller with high-level charge port

standard