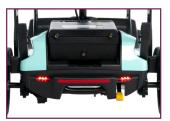

360 degrees magnetic charging point

Rear footpeg for upright storage option

Underseat Storage

Optional arm rests available

Front and rear lighting

USB device charging port.

Storage bag as standard

Adjustable front tiller