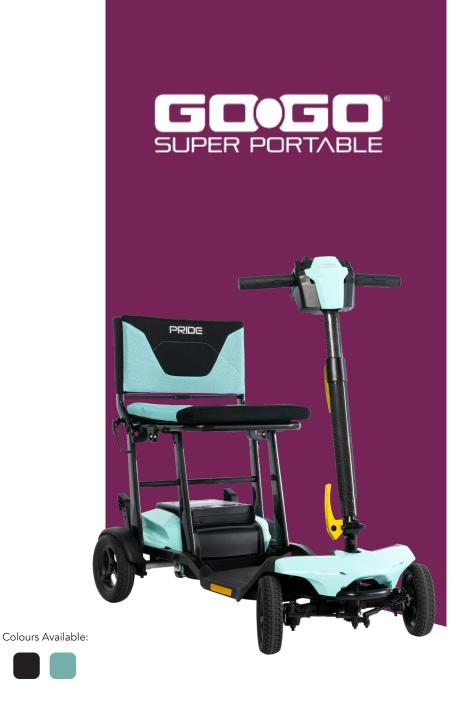

## Super Lightweight folding scooter

The GoGo Super Portable travels at speeds of up to 4 mph. Weighing only 18.9kg its carbon fibre frame makes it a strong yet lightweight. As well as it's unique folding mechanism for easy transportation.

360 degrees magnetic charging point

Rear footpeg for upright storage option

Underseat Storage

Optional arm rests available

Front and rear lighting

USB device charging port.

Storage bag as standard

Adjustable front tiller