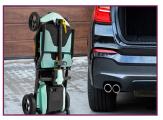

## Super Lightweight folding scooter

The GoGo Super Portable travels at speeds of up to 4 mph. Weighing only 18.9kg its carbon fibre frame makes it a strong yet lightweight. As well as it's unique folding mechanism for easy transportation.