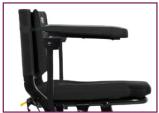

360 degrees magnetic charging point

Rear footpeg for upright storage option

Underseat Storage

Optional arm rests available

Front and rear lighting

USB device charging port.

Storage bag as standard

Adjustable front tiller