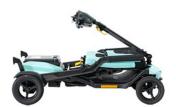

## Super Lightweight folding scooter

The GoGo Super Portable travels at speeds of up to 4 mph. Weighing only 18.9kg its carbon fibre frame makes it a strong yet lightweight. As well as it's unique folding mechanism for easy transportation.