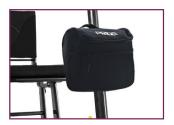

360 degrees magnetic charging point

Rear footpeg for upright storage option

Underseat Storage

Optional arm rests available

Front and rear lighting

USB device charging port.

Storage bag as standard

Adjustable front tiller