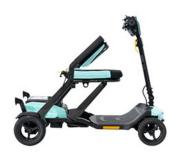

## Super Lightweight folding scooter

The GoGo Super Portable travels at speeds of up to 4 mph. Weighing only 18.9kg its carbon fibre frame makes it a strong yet lightweight. As well as it's unique folding mechanism for easy transportation.

360 degrees magnetic charging point

Rear footpeg for upright storage option

Underseat Storage

Optional arm rests available

Front and rear lighting

USB device charging port.

Storage bag as standard

Adjustable front tiller