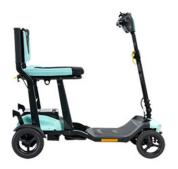

## Super Lightweight folding scooter

The GoGo Super Portable travels at speeds of up to 4 mph. Weighing only 18.9kg its carbon fibre frame makes it a strong yet lightweight. As well as it's unique folding mechanism for easy transportation.

360 degrees magnetic charging point

Rear footpeg for upright storage option

Underseat Storage

Optional arm rests available

Front and rear lighting

USB device charging port.

Storage bag as standard

Adjustable front tiller