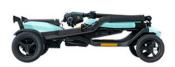

## Super Lightweight folding scooter

The GoGo Super Portable travels at speeds of up to 4 mph. Weighing only 18.9kg its carbon fibre frame makes it a strong yet lightweight. As well as it's unique folding mechanism for easy transportation.

360 degrees magnetic charging point

Rear footpeg for upright storage option

Underseat Storage

Optional arm rests available

Front and rear lighting

USB device charging port.

Storage bag as standard

Adjustable front tiller