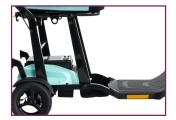

360 degrees magnetic charging point

Rear footpeg for upright storage option

Underseat Storage

Optional arm rests available

Front and rear lighting

USB device charging port.

Storage bag as standard

Adjustable front tiller