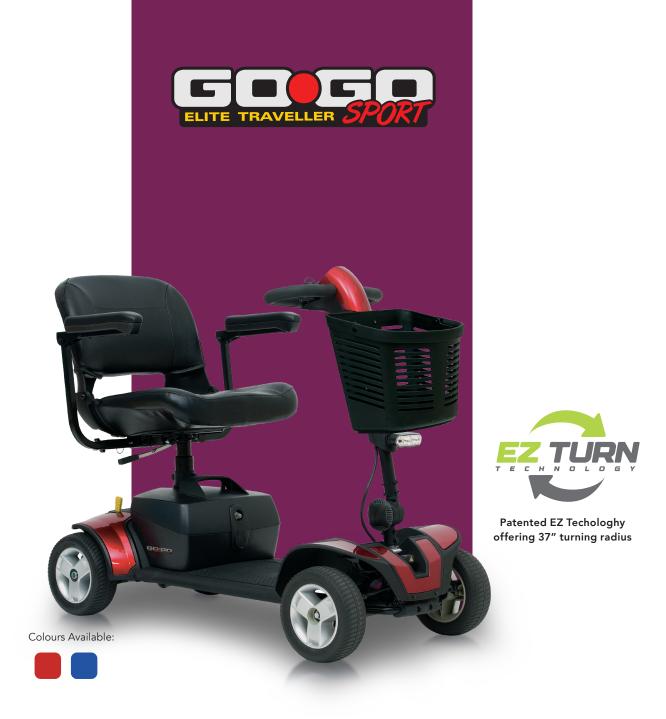

## Sleek, Sporty and Undeniably Stylish

The Go Go Elite Traveller® Sport offers simple disassembly and an ergonomic delta tiller, perfect for one-handed operation. Enjoy the versatility of this sporty scooter, as well as bright LED lighting.

## **Features**

Front and Rear LED Lighting

Extra 2" of Space For Added Leg Room

Patented EZ Techologhy offering 52" turning radius